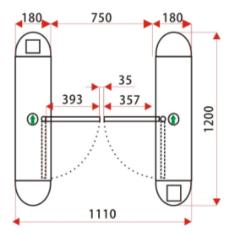

## **Specifications**

- Assembly: Chassis, movement, control board and power supply
- Housing: Brushed stainless steel, SUS304
- Dimensions: L1200\*W180\*H980mm
- Turntable steering: One-way/two-way
- Movement: DC motor
- Opening time:0.2 seconds
- Input::AC220V±10%,50Hz±4%, automatically converted to the working voltage of the Turnstile DC24VDC12V
- Environment: Indoor and outdoor recommended rainproof shed
- Operating temperature: -10°C~60°C
- Relative humidity: 5% ~95%, no condensation
- Speed:>40 people / minute,
- Aisle Width:750mm
- Weight:45kg
- Input interface: Dry contact signal, 12V level or 12V pulse width ≥100ms
- Communication Interface:RS485 (distance ≤1200 meters), TCP/IP
- Life span : Continuous opening and closing more than 3 million times